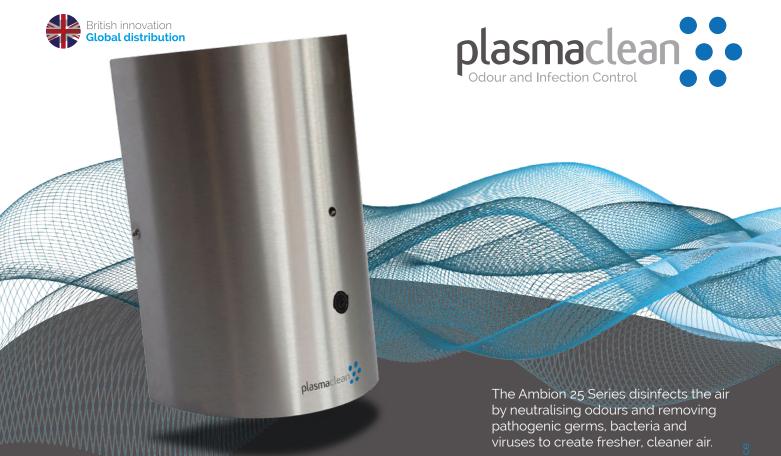

## Plasma Clean. Ambion 25

The Ambion 25 utilises plasma ionisation technology to create high levels of charged ions. These ions destroy odours and airborne infection present in ambient air. The Ambion is suitable for a range of environments such as washrooms and hotel rooms.

Simple to install, with low maintenance and running costs, this versatile modular solution provides affordable and reliable odour and infection control, making it the perfect partner for a wide range of applications.

| Ambion 25. Product Specification |                           |
|----------------------------------|---------------------------|
| Room Area                        | Treats up to 25m²         |
| Power Consumption                | 10 W                      |
| Power Supply                     | 230V/ 1 ph / 50Hz         |
| Size H x D x L                   | 330 x 110 x 160 mm        |
| Weight                           | 2kg                       |
| Construction                     | Grade 304 stainless steel |
| Mounting                         | Wall or surface mounted   |